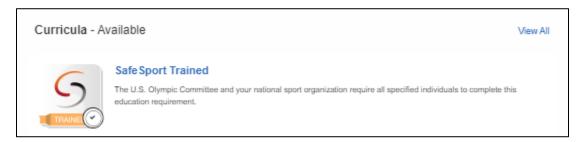

9. Upon log in to the safeSport.org account, Under Curricula – Available, select the SafeSport™ Trained course.

10. If you have already completed the SafeSport<sup>™</sup> Trained course, select the next available Refresher course. The next course available is denoted by the word "Start".